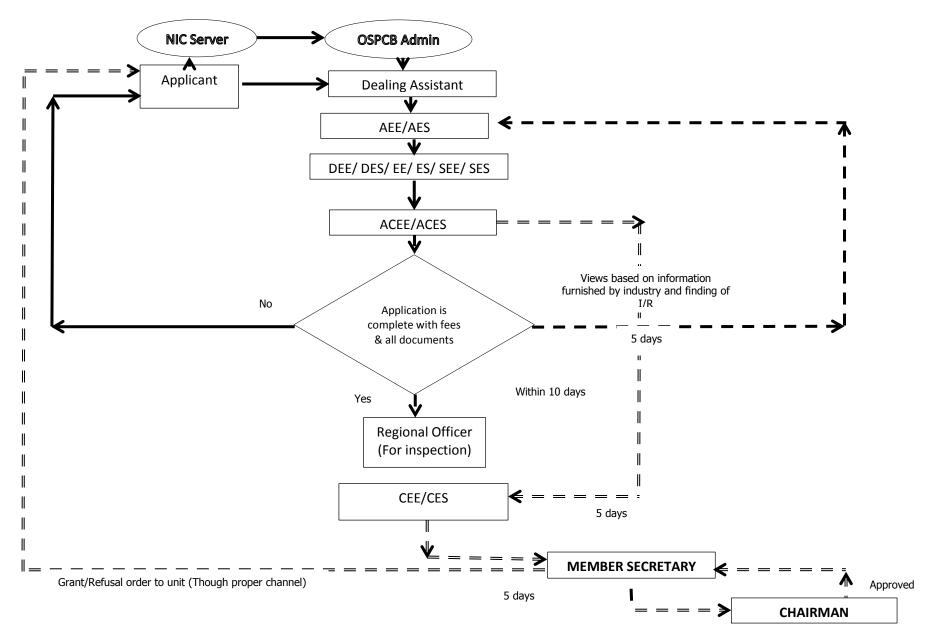

## WORK FLOW FOR ONLINE CONSENT MANAGEMENT AND MONITORING SYSTEM OF OSPCB FOR CTO OF MINES

- N.B. i. Complete evaluation of the application should be completed within 10 days from the date of submission of application.
  - ii. RO inspection report should be submitted online to Head Office within 10 days.
  - iii. The whole process of grant/refusal of consent is to be completed within 60 days.