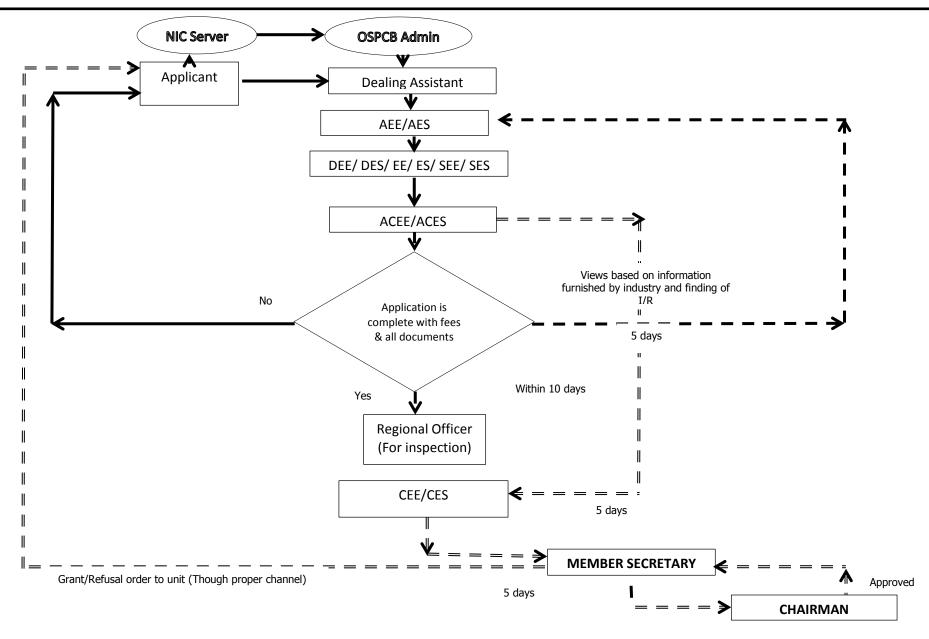

## WORK FLOW FOR ONLINE CONSENT MANAGEMENT AND MONITORING SYSTEM OF OSPCB FOR >50 Cr OTHER THAN SPONGE AND 17 CATEGORY

- N.B. i. Complete evaluation of the application should be completed within 10 days from the date of submission of application.
  - ii. RO inspection report should be submitted online to Head Office within 10 days.
  - iii. The whole process of grant/refusal of consent is to be completed within 60 days.