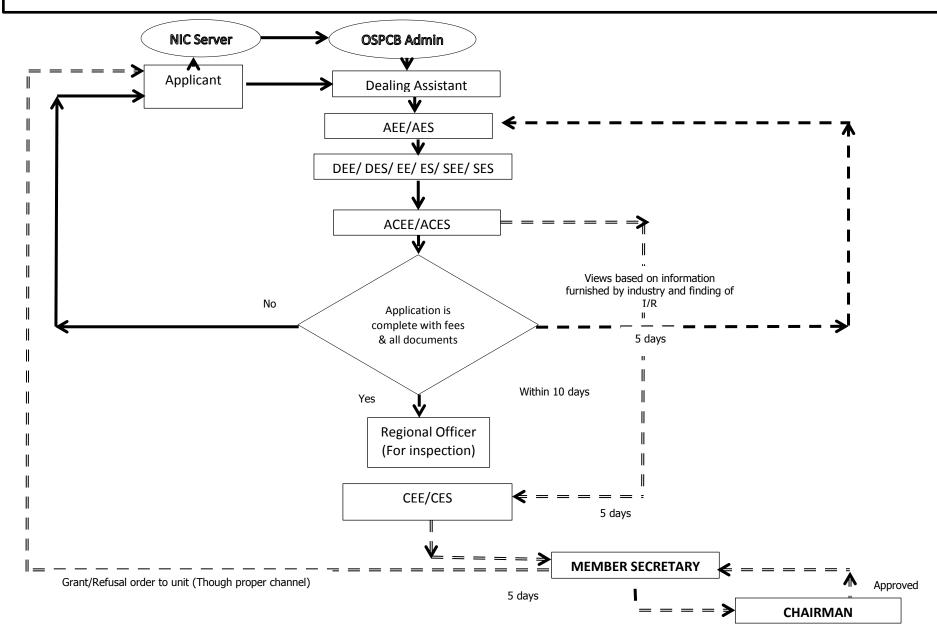

## WORK FLOW FOR CTO OF ONLINE CONSENT MANAGEMENT AND MONITORING SYSTEM OF OSPCB for 17 CATEGORY, DRI & SPONGE

- N.B. i. Complete evaluation of the application should be completed within 10 days from the date of submission of application.
  - ii. RO inspection report should be submitted online to Head Office within 10 days.
  - iii. The whole process of grant/refusal of consent is to be completed within 60 days.